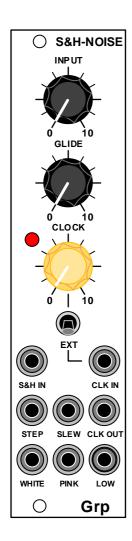

## **CONTROLS**

INPUT: audio input level

GLIDE: glide time for integration on CV out

**CLOCK**: internal clock rate for S/H 0,2Hz – 135Hz

LED: blinks at clock rate

EXT: selector for internal/external clock source

## **CONNECTIONS**

**S&H IN**: input for signal audio/CV to be sampled

**CLOCK IN:** input for external clock signal

**STEP**: S/H stepped CV out **SLEW**: S/H slewed CV out

**CLK OUT**: output for internal clock **WHITE**: internal generator white noise out **PINK**: internal generator pink noise out

LOW: internal generator low frequency noise out