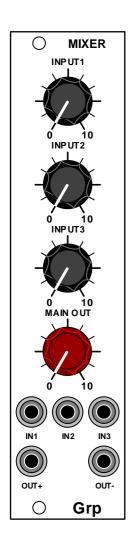

## **Grp Synthesizer P08 – MIXER**

Three-channel Audio/CV Mixer Each one w Input Level Main Out Level and dual output, with standard and inv polarity Panel Width: 6 HP +12V = 10mA -12V = 10mA +5V = 0mA

## CONTROLS

**INPUT1**: level control for signal connected at IN1 input port **INPUT2**: level control for signal connected at IN2 input port **INPUT2**: level control for signal connected at IN2 input port **MAIN OUT**: main out level for mixer

## CONNECTIONS

IN1: input signal 1 port
IN2: input signal 2 port
IN3: input signal 3 port
OUT+: mixer output with standard polarity
OUT-: mixer out with inverted polarity