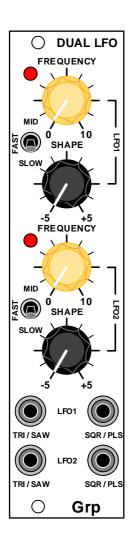

## **Grp Synthesizer P07 – DUAL LFO**

Two Low Frequency Oscillators
Each with 3 selectable freq ranges
Dedicated outs for ramp-triangle-saw and pulse-square waveforms
Panel Width: 6 HP

+12V = 12mA-12V = 10mA

## **CONTROLS FOR EACH SECTION**

**LED**: blinks at LFO Frequency

FREQUENCY: LFO RATE; adjustable w. SLOW/FAST/MID range switch

**SLOW/FAST/MID**: range switch for LFO frequency

SLOW: 0,1Hz - 4Hz MID: 3Hz. – 110Hz FAST: 75Hz – 2600Hz

SHAPE: turns smoothly ramp into triangle into saw wave at TRI/SAW out and

1% into 50% into 99% pulse wave at SQR/PLS out

## CONNECTIONS

**TRI/SAW**: output for ramp-triangle-saw out **SQR/PLS**: output for pulse-square-pulse out