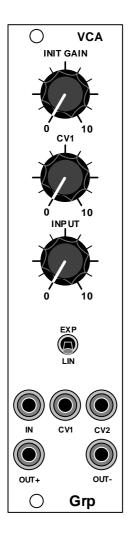

## **Grp Synthesizer P06 – VCA**

Amplifier with selectable Lin/Exp resp..

Audio Input w adj level, Initial Gain and CV1 attn..

Two CV Ins, two Outs w standard and rev polarity

Panel Width: 6 HP

+12V = 10mA-12V = 12mA

## **CONTROLS**

+5V = 0mA

INIT GAIN: initial gain for amplifier. If is not set to zero, input signal will

continue to bleed from amplifier

**CV1**: attenuator for CV connected at CV1 input port

INPUT: level for signal audio/CV connected at amplifier IN port

**EXP/LIN**: selects exponential or linear behavior

## **CONNECTIONS**

IN: signal input to amplifer

CV1: attenuated control input 1 for amplifier CV2: unattenuated control input 2 for amplifier OUT+: positive going signal out from amplifier OUT-: inverted polarity signal out from amplifier