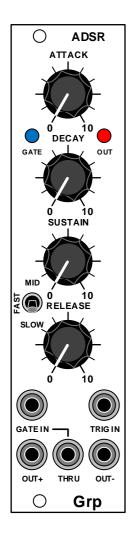

## **Grp Synthesizer P05 – ADSR**

Four stage Envelope Generator
Three time ranges selectable
Gate In and Trig In. Gate In available at Thru Output
Two outputs with standard and inv CV Polarity
Panel Width: 6 HP
+12V = 12mA
-12V = 10mA
+5V = 0mA

## **CONTROLS**

**GATE LED**: ligths when Gate is received at GATE IN port **OUT LED**: ligths with envelope timings and intensity behavior

ATTACK: sets attack time for envelope DECAY: sets decay time for envelope SUSTAIN: sets sustain level for envelope RELEASE: sets release time for envelope SLOW/FAST/MID: sets time range for envelope

## **CONNECTIONS**

GATE IN: input for external gate signal

GATE THRU: gate received at GATE IN port is available on this port too -

useful for starting several egs without multiples **TRIG IN**: input for external trigger impulse **OUT +**: output for positive-going envelope **OUT -**: output for negative-going envelope